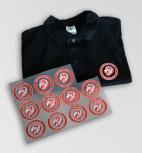

#### White Toner Transfer (WTT) Film & Paper

White Toner Transfer represents the latest innovation in dark garment decoration. The transfers offer exceptional vibrancy, remarkable durability, and feature a transparent film.

Suitable for cotton, polyester, mixed fabrics, leather, PU leather, canvas and lots more.

50 sheets film & 50 sheets white adhesive per set. Available in A4 & A3.