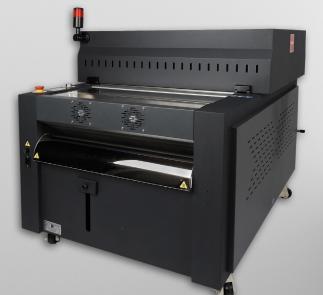

## **Adkins Inline Compact 600 Finishing Unit**

The perfect option to control and manage volume curing of roll-to-roll DTF transfers. The compact design with integrated filtration operates from a standard domestic 13amp socket and features a unique dual heat process of five upper and five lower heating elements enabling transfers to cure better and quicker. The managed air and heat distribution across the transfer with reduced curing time and lower temperature enables lower cost.

ADKINS

- 60cm Max Media Width
- Space Saving Design
- Versatile Auto Feed Speed Detection
- Internal Filtration, Circulation & Extraction System
- Replaceable HEPA Filters
- · Low Powder Warning Light
- Digital Touch Screen Display
- Dimensions H 114 x W 98 x D 143cm
   Weight 275 Kgs
- Powered From Standard Domestic Plug Socket (UK-13amp)
- One Year Warranty