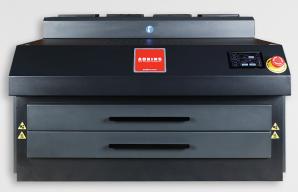

## **Adkins Inline Compact 600 Finishing Unit**

The perfect option to control and manage volume curing of roll-to-roll DTF transfers. The compact design with integrated filtration operates from a standard domestic 13amp socket and features a unique dual heat process of five upper and five lower heating elements enabling transfers to cure better and quicker. The managed air and heat distribution across the transfer with reduced curing time and lower temperature enables lower cost.

ADKINS

- 60cm Max Media Width
- Space Saving Design
- Versatile Auto Feed Speed Detection
- Internal Filtration, Circulation & Extraction System
- Replaceable HEPA Filters
- · Low Powder Warning Light
- Digital Touch Screen Display
- Dimensions H 114 x W 98 x D 143cm
   Weight 275 Kgs
- Powered From Standard Domestic Plug Socket (UK-13amp)
- One Year Warranty

Includes delivery, installation & training (UK Mainland Only)