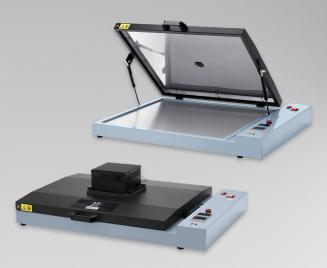

#### **DTF Desktop Curing Oven**

The perfect entry-level solution for curing low-volume DTF transfers quickly and easily. Compact design with built in carbon filtration.

Featuring a coil heating element ensuring even heat distribution across the entire surface, resulting in consistent transfer production.

Dimensions – H 25 x W 81.5 x D 59cm Weight - 13.8 kg Maximum transfer size - 40 x 50cm Powered From Standard Domestic Plug Socket (UK-13amp) One Year Warranty

#### **Adkins Pro Cure Oven**

The Adkins Pro desktop oven delivers consistent results when manually curing mid-volume DTF transfers. Featuring two reciprocating mesh trays (62 x 42cm) allowing users to cure in one tray and prepare the next transfer in the other. The compact design with integrated filtration operates from a standard domestic 13amp socket and features a unique dual heat process of five upper and five lower heating elements enabling transfers to cure better and quicker.

- Two 62 x 42cm Reciprocating Trays
- Each Tray Fits up to 62 x 42cm
- Internal Filtration, Circulation & Extraction System
- Accessible Replaceable HEPA & Carbon Filters
- Digital Touch Screen Display
- Dimensions H 55 x W 86 x D 67cm
- · Weight 94 Kgs
- Powered From Standard Domestic Plug Socket (UK-13amp)
- One Year Warranty