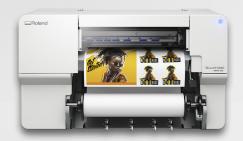

### VersaStudio BY-20 Desktop Hybrid DTF Printer

The ultimate desktop Direct-to-Film printer. Simple to use, reliable and efficient, the BY-20 makes decorating apparel and accessories with vibrant, detailed graphics quick and easy.

Plus, with the BY-20's integrated contour-cutting functionality, you can produce heat transfer graphics from PVC sheets, all on a single, affordable compact device.

Dimensions - H 72cm x W 107cm x D 62cm. Weight: 62 Kgs.