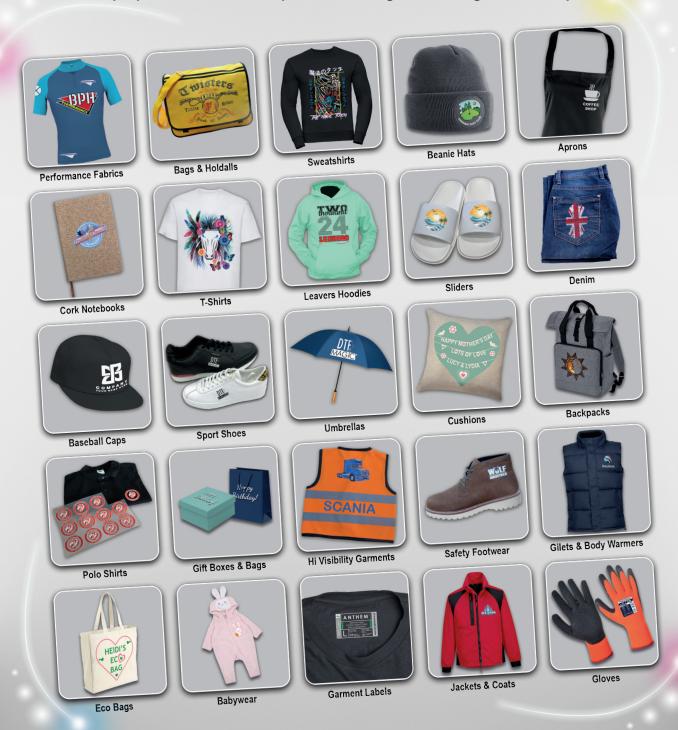

# Direct-to-Film The Ultimate Transfer Solution

Direct-to-Film (DTF) is a new innovative transfer technology that garment decorators and promotional product suppliers have been waiting for; eco water-based inks, no pre-treatment required, soft feel and durable. Suitable for cotton, polyester, performance fabrics, workwear, pique fabrics, canvas, leather, denim and lots more, all regardless of garment or item colour.

The DTF transfers offer strong vibrant colours. Excellent washing durability and stretchable properties. Lowest cost per full and single colour digital transfer print ever.